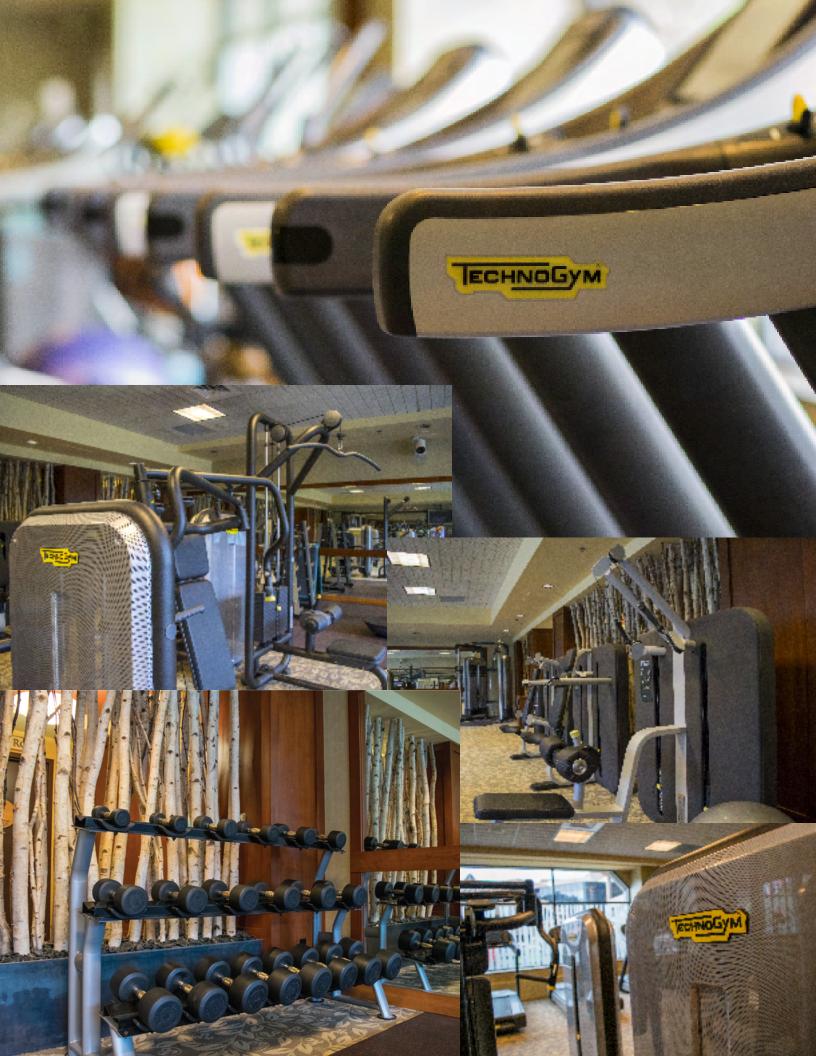

# FITNESS CENTER

Unleash your inner fitness enthusiast at our state-of-the-art Fitness Center, open 24/7 exclusively for our guests. Located in the heart of the Sierra Nevada,

Everline Resort & Spa is your fitness haven.

Enjoy a wide range of cardio and weight-training equipment, including a Peloton bike and a Tempo machine. Additionally, indulge in the soothing benefits of our sauna and steam rooms, available from 7am to 8pm.

Prioritize your well-being and achieve your fitness goals at Everline Resort & Spa. Join us at The Fitness Center and take a step closer to your fitness dreams.

Note: The Fitness Center is for guests aged 18 and older.