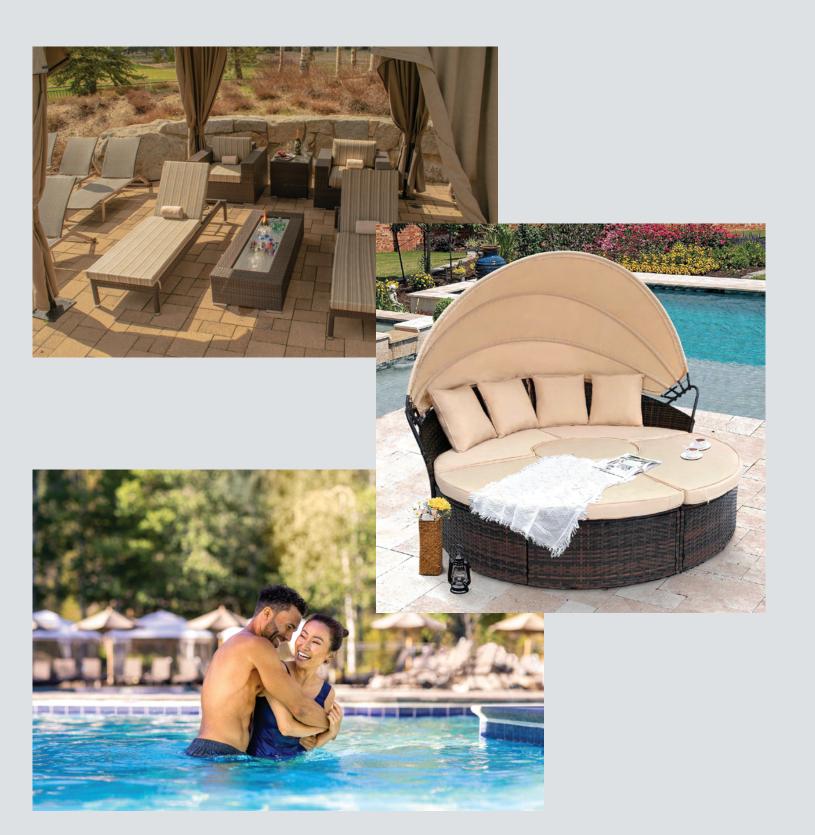

# CABANAS & DAY BEDS

Unwind in style at our pool oasis with our exclusive cabanas and day beds. Each cabana offers comfortable seating for up to six guests, ensuring ample space for relaxation and socializing. The cabanas come with a fully stocked cooler of refreshing beverages.