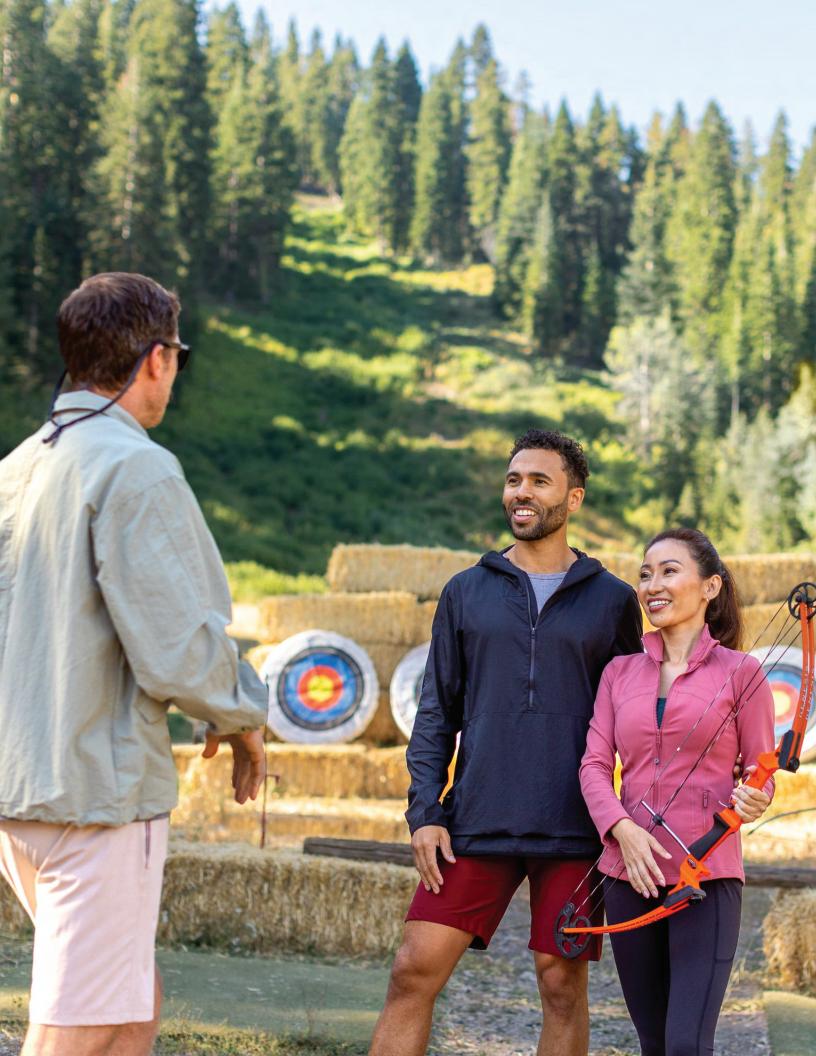

## Archery

Discover the thrill of archery as you learn safety basics and master proper technique with expert guidance. Then, step up to the line and test your skills in exciting target practice. Ready, aim, fun!

This activity is only for those 12 years old and up. \$20/person per hour | max of 4 participants per target