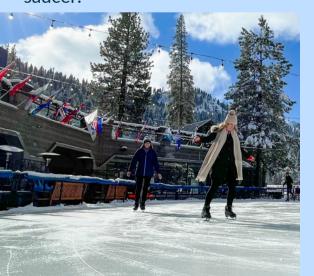

# Ice Rink

\*Weather Permitting
Ice Rink Package(Includes Rentals):
\$30-Hour | \$50-Half Day | \$70-Full Day
Kids Ice Rink Package(Includes
Rentals): \$20-Hour | \$35-Half Day |
\$50-Full Day

Ice rink hours are 10am-8pm\*

Ice Rink Access(Without Rentals): \$20-Hour | \$35-Half Day | \$50 Full Day